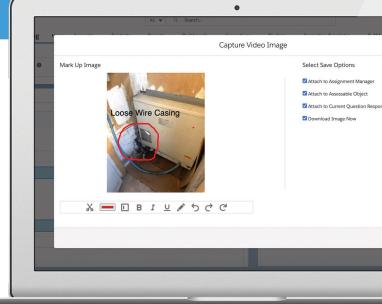

### Walk Through

- Verify Your Location
- Follow Along With Your Inspector
- Point Out Abnormalities
- Assist In Deficiency Capture

#### From The **Comfort Of Your Desk**

- Coach Customers Through The Process
- Enforce Protocol
- Identify Deficiencies
- Streamline Corrective Actions & Next Steps
- Organize & Report