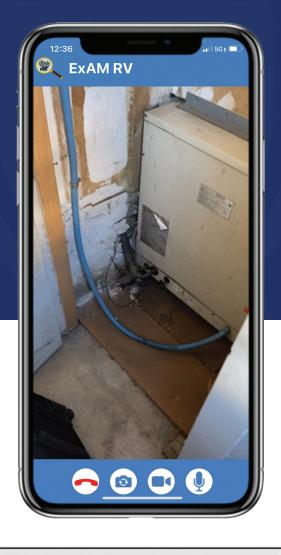

### **ExAM Remote Video**

ExAM Remote Video is intended to enable ExAM4Enterprise Suite customers to collaborate, deliver expert advice to the field, and to enhance the ability to perform distributed assessments. This capability is critical in organizations where continuity of operations should not be interrupted and in person inspections are simply not possible or convenient. With ExAM RV ensure that inspections and those through out the inspections process are enabled and performing assessments at the quality and level required to ensure mission and customer success.